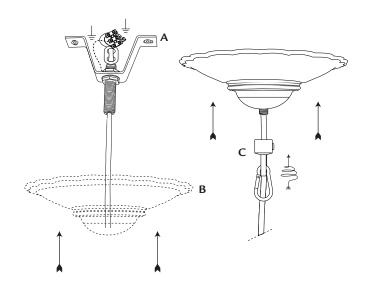

## INSTALLING FIXTURE:

- 1. Before starting the installation, disconnect the power.
- 2. Fix element  ${\boldsymbol{\mathsf{A}}}$  to the cealing with suitable screws.

- Make the electrical connections.
  Refer to the section titled Electrical Connections.
- 4. Place the canopy (element **B**) over the nipple.

5. Screw the hook  ${\bf C}$  onto the nipple and tighten securely.

6. Install bulb. Do not exceed the maximum wattage for this fixture.

Refer to the wattage warning label attached to the fixture for maximum allowable wattage.