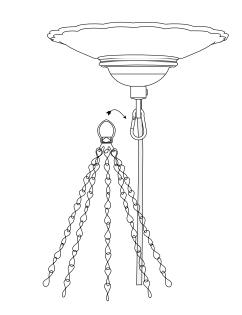

## INSTALLING FIXTURE:

- 1. Before starting the installation, disconnect the power.
- 2. Fix element  ${\boldsymbol{\mathsf{A}}}$  to the cealing with suitable screws.

- Make the electrical connections.
  Refer to the section titled Electrical Connections.
- 4. Place the canopy (element **B**) over the nipple.

5. Screw the hook  ${\bf C}$  onto the nipple and tighten securely.

6. Install bulb. Do not exceed the maximum wattage for this fixture.

Refer to the wattage warning label attached to the fixture for maximum allowable wattage.

- 7. You can now hang the metal disk.
- 8. Restore the electricity and test.