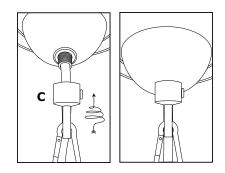

5. Screw the hook  ${\bf C}$  onto the nipple and tighten securely.

6. Install bulb. Do not exceed the maximum wattage for this fixture.

Refer to the wattage warning label attached to the fixture for maximum allowable wattage.