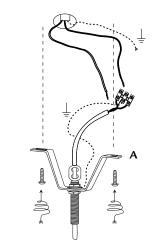

## **ELECTRICAL CONNECTIONS:**

- Connect the blue wire from the fixture to the blue wire of the supply circuit.
- Connect the brown wire from the fixture to the brown supply wire. Connect the ground wire - yellow/green to the ground conductor of the supply circuit. Make sure that there are no loose strands of wire and that there are no loose connections.

## INSTALLING FIXTURE:

- 1. Before starting the installation, disconnect the power.
- 2. Fix element  ${\boldsymbol{\mathsf{A}}}$  to the cealing with suitable screws.

- Make the electrical connections.
  Refer to the section titled Electrical Connections.
- 4. Place the canopy (element **B**) over the nipple.