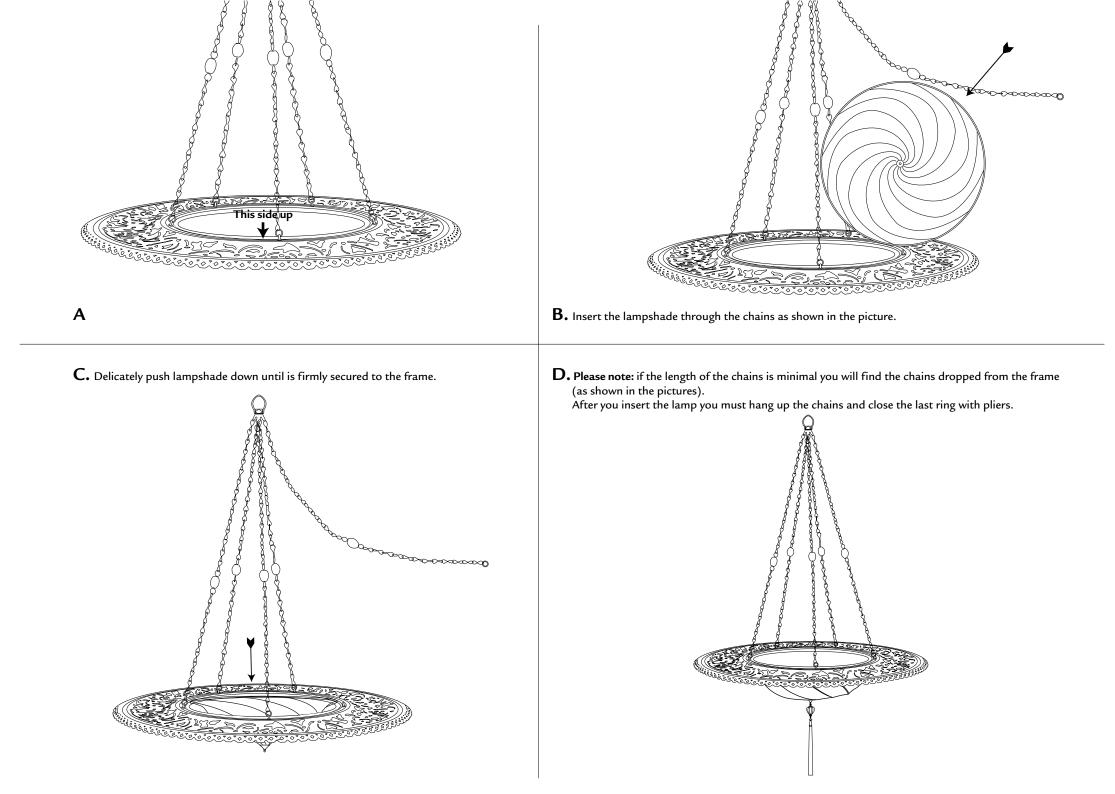

he ground wire - yellow/green to the ground conductor of the supply circuit. Make sure that there are no loose strands of wire and that there are no loose connections.

## INSTALLING FIXTURE:

- 1. Before starting the installation, disconnect the power.
- 2. Fix element  ${\boldsymbol{\mathsf{A}}}$  to the cealing with suitable screws.



- Make the electrical connections.
  Refer to the section titled Electrical Connections.
- 4. Place the canopy (element **B**) over the nipple.



5. Screw the hook  ${\bf C}$  onto the nipple and tighten securely.



6. Install bulb. Do not exceed the maximum wattage for this fixture.

Refer to the wattage warning label attached to the fixture for maximum allowable wattage.

- 7. You can now hang the metal disk.
- 8. Restore the electricity and test.