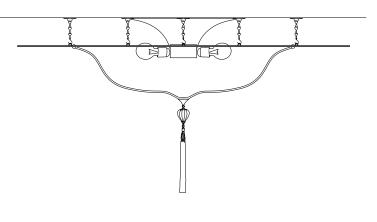

7 - Lay the metal ring over the polystyrene **D**.

9/10 - Fix the 5 pins **E** by means of the screws **F** (these should be in a plastic bag inside the box).

- 11 2/3 persons should now raise the entire lamp (metal ring and glass shade).Insert the hook of the chain A in the 5 pin holes.
- 12 Suspend the tassel.