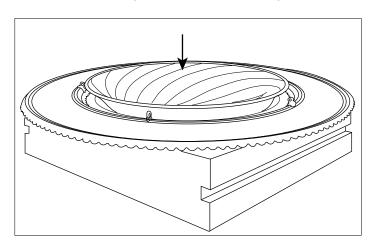

7 - Lay the metal ring over the polystyrene **D**.

9/10 - Fix the 5 pins **E** by means of the screws **F** (these should be in a plastic bag inside the box).

- 11 2/3 persons should now raise the entire lamp (metal ring and glass shade).Insert the hook of the chain A in the 5 pin holes.
- 12 Suspend the tassel.