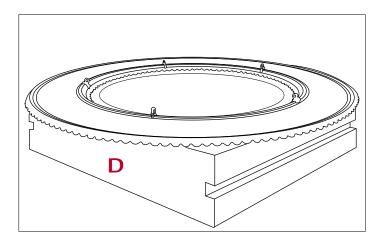

7 - Lay the metal ring over the polystyrene **D**.

9/10 - Fix the 5 pins **E** by means of the screws **F** (these should be in a plastic bag inside the box).

- 11 2/3 persons should now raise the entire lamp (metal ring and glass shade).Insert the hook of the chain A in the 5 pin holes.
- 12 Suspend the tassel.