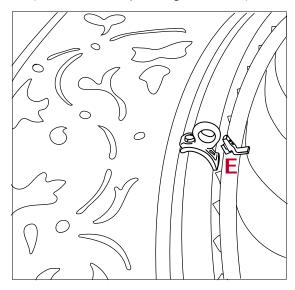

7 - Lay the metal ring over the polystyrene **D**.

9/10 - Fix the 5 pins **E** by means of the screws **F** (these should be in a plastic bag inside the box).

- 11 2/3 persons should now raise the entire lamp (metal ring and glass shade).Insert the hook of the chain A in the 5 pin holes.
- 12 Suspend the tassel.