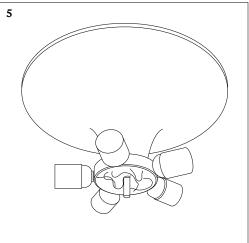

- 1. Place the template to the ceiling and mark the 5 external spots + the 2 central ones.
- 2. Remove the template and pierce the marked spots.

  Insert the plugs **A** in the 5 external holes and screw to fix.
- 3. Fix the bracket **B** to the ceiling.
- 4. Make electrical connections.
- 5. Fix the ceiling attachment by means of the screw **C**.
- 6. Screw the 5 light bulbs.