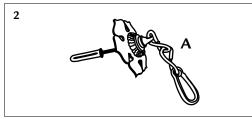

- 1. Place the template to the ceiling and mark the 5 external spots + the 2 central ones.
- 2. Remove the template and pierce the marked spots.

  Insert the plugs **A** in the 5 external holes and screw to fix.
- 3. Fix the bracket **B** to the ceiling.
- 4. Make electrical connections.
- 5. Fix the ceiling attachment by means of the screw **C**.
- 6. Screw the 5 light bulbs.