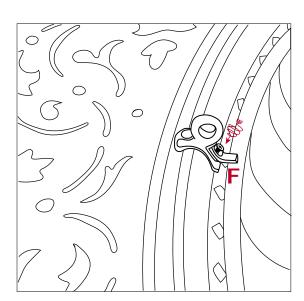

7 - Lay the metal ring over the polystyrene **D**.

9/10 - Fix the 5 pins **E** by means of the screws **F** (these should be in a plastic bag inside the box).

- 11 2/3 persons should now raise the entire lamp (metal ring and glass shade).Insert the hook of the chain A in the 5 pin holes.
- 12 Suspend the tassel.