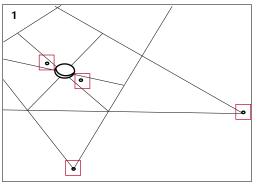

- 1. Place the template to the ceiling and mark the 5 external spots + the 2 central ones.
- 2. Remove the template and pierce the marked spots.

  Insert the plugs **A** in the 5 external holes and screw to fix.
- 3. Fix the bracket **B** to the ceiling.
- 4. Make electrical connections.
- 5. Fix the ceiling attachment by means of the screw **C**.
- 6. Screw the 5 light bulbs.