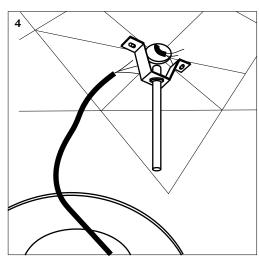

7 - Lay the metal ring over the polystyrene **D**.

9/10 - Fix the 5 pins **E** by means of the screws **F** (these should be in a plastic bag inside the box).

- 11 2/3 persons should now raise the entire lamp (metal ring and glass shade).Insert the hook of the chain A in the 5 pin holes.
- 12 Suspend the tassel.