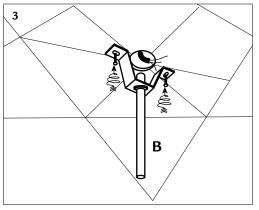

7 - Lay the metal ring over the polystyrene **D**.

9/10 - Fix the 5 pins **E** by means of the screws **F** (these should be in a plastic bag inside the box).

- 11 2/3 persons should now raise the entire lamp (metal ring and glass shade).Insert the hook of the chain A in the 5 pin holes.
- 12 Suspend the tassel.