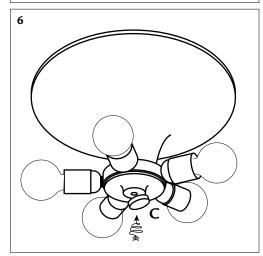

- 1. Place the template to the ceiling and mark the 5 external spots + the 2 central ones.
- 2. Remove the template and pierce the marked spots.

  Insert the plugs **A** in the 5 external holes and screw to fix.
- 3. Fix the bracket **B** to the ceiling.
- 4. Make electrical connections.
- 5. Fix the ceiling attachment by means of the screw **C**.
- 6. Screw the 5 light bulbs.